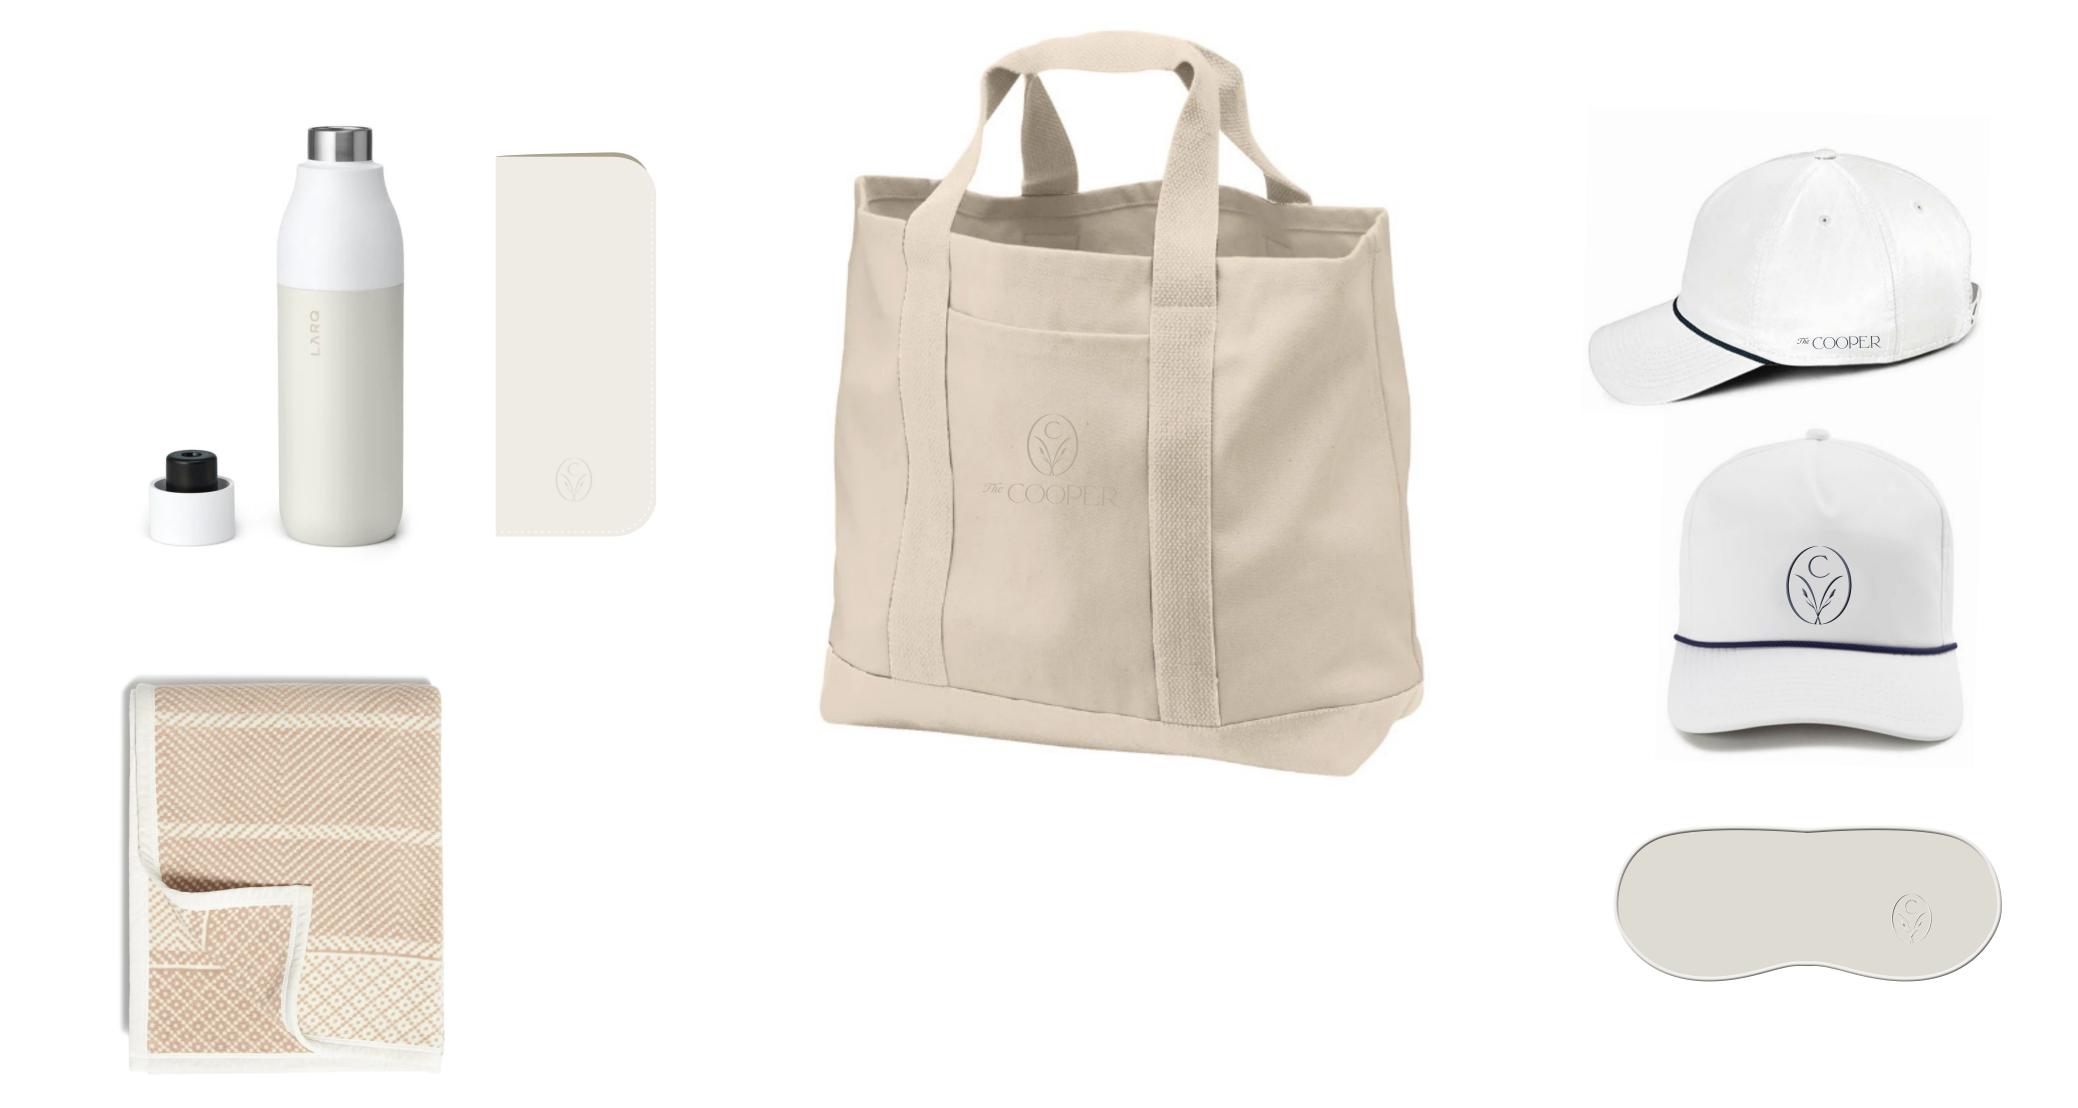

CDEFGHIJKLMNÑOPQRSTUVWXYZ 1234567890-={}"?!@#\$%&\*()\_+ Light | Light Italic
Regular | Regular Italic
Bold | Bold Italic

# HK Grotesk Is Used For Small Headers & Text Blocks

abcdefghijklmnñopqrstuvwxyz ABCDEFGHIJKLMNÑOPQRSTUVWXYZ 1234567890-={}"?!@#\$%&\*()\_+ Regular

# Fayetteville Is Used for Small Details

abcdefghijklmnñopgrstuvurgz 1234567890-={}"?!@#\$%&\*()\_+ For Small Headers/Sub-Headers: HK Grotesque Regular In All Caps.

For Headlines: Emilio Light-Regular-Bold In "Title Case"

For Text Blocks: HK Grotesque In "Sentence Case".

For Small Details: ED Fayeteville Script



ONE OF A KIND IN CHARLESTON

#### This Is A Headline

Lorem ipsum dolor sit amet consectetur. Nam nulla blandit mi integer praesent.

Charleston

## Brand Expression











#### Branded Gift Selections



Construction Wall Graphics