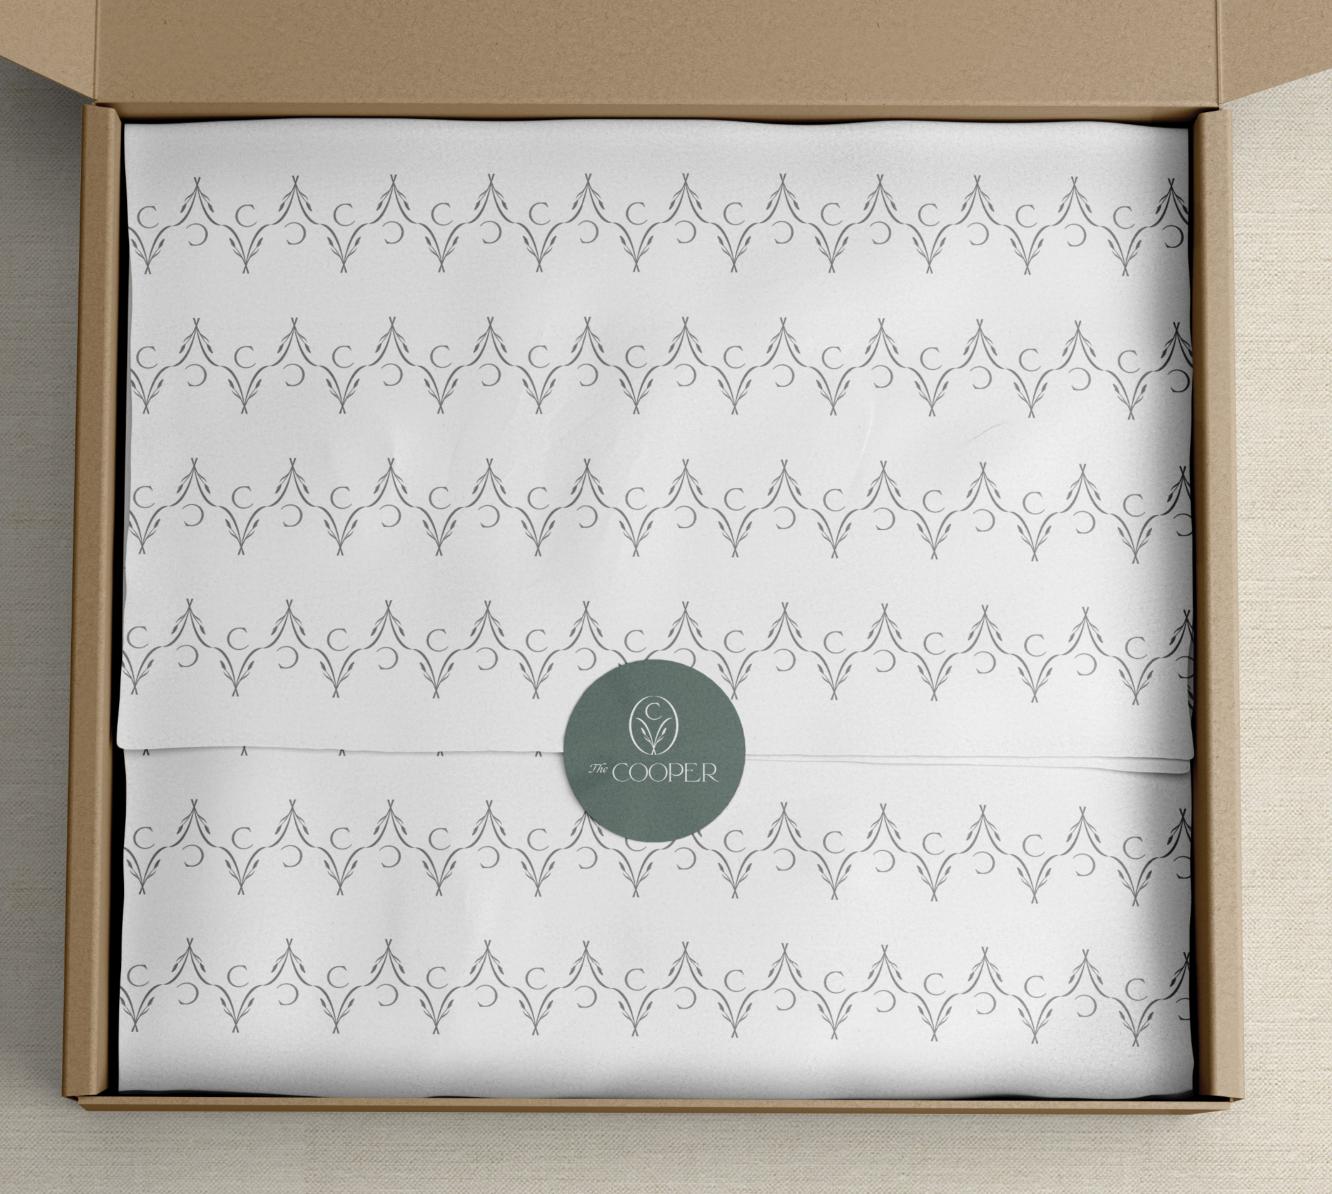

nt

abcdefghijklmnñopqrstuvwxyz ABCDEFGHIJKLMNÑOPQRSTUVWXYZ 1234567890-={}"?!@#\$%&\*()\_+ Light | Light Italic
Regular | Regular Italic
Bold | Bold Italic

# HK Grotesk Is Used For Small Headers & Text Blocks

abcdefghijklmnñopqrstuvwxyz ABCDEFGHIJKLMNÑOPQRSTUVWXYZ 1234567890-={}"?!@#\$%&\*()\_+ Regular

# Fayetteville Is Used for Small Details

abcdefghijklmnñopgrstuvurgz 1234567890-={}"?!@#\$%&\*()\_+ For Small Headers/Sub-Headers: HK Grotesque Regular In All Caps.

For Headlines: Emilio Light-Regular-Bold In "Title Case"

For Text Blocks: HK Grotesque In "Sentence Case".

For Small Details: ED Fayeteville Script



ONE OF A KIND IN CHARLESTON

#### This Is A Headline

Lorem ipsum dolor sit amet consectetur. Nam nulla blandit mi integer praesent.

Charleston

## Brand Expression











#### Branded Gift Selections



Construction Wall Graphics