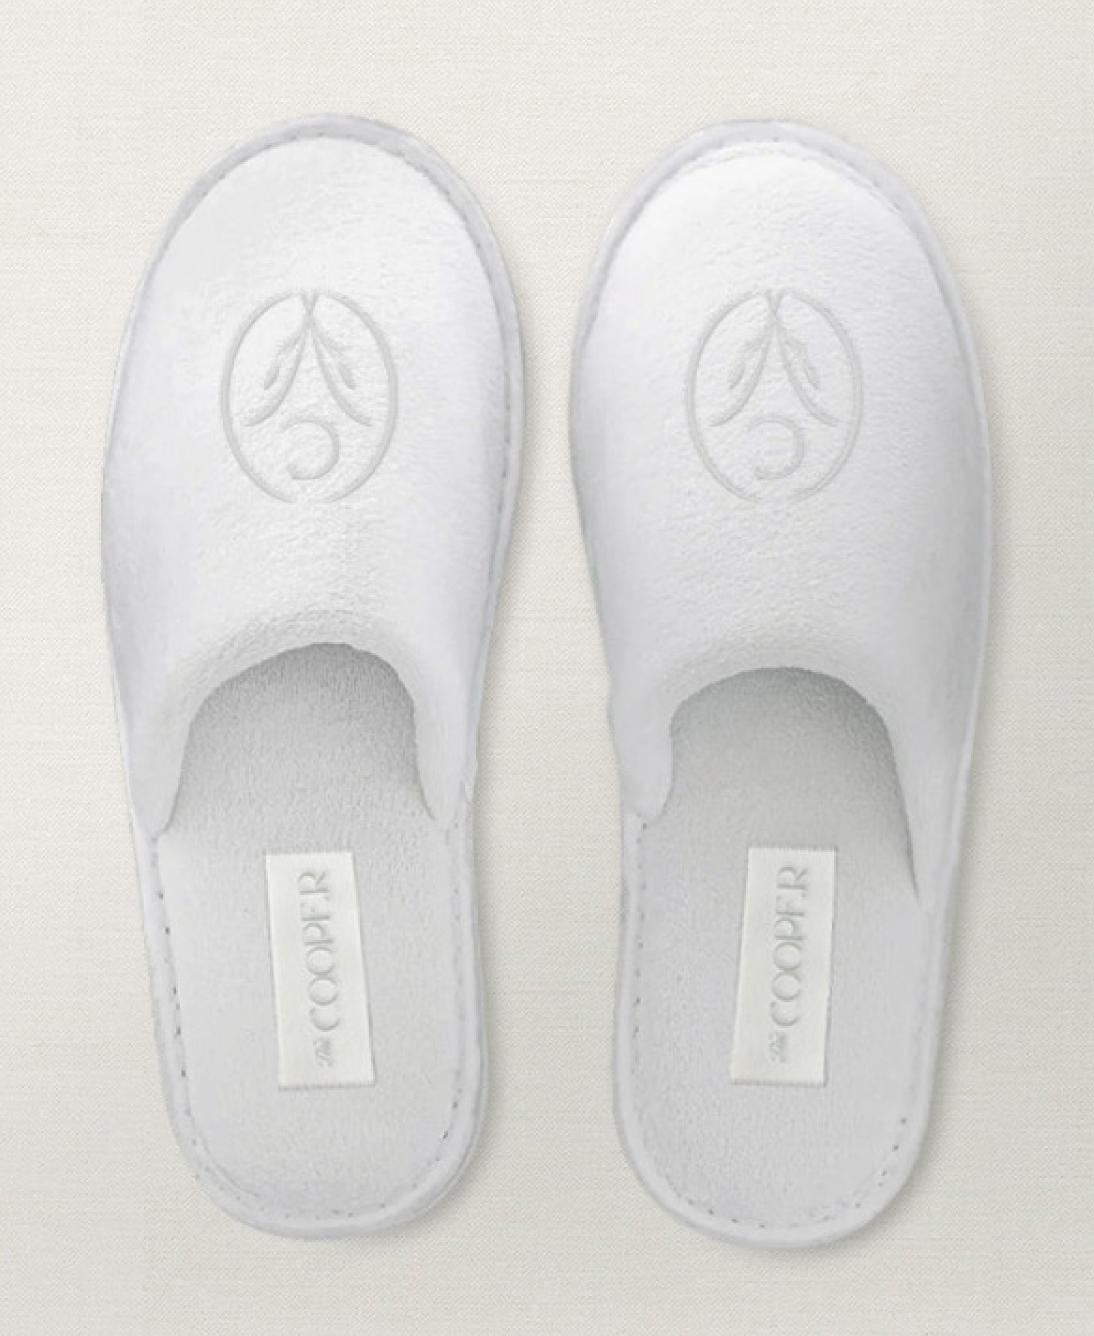

abcdefghijklmnñopqrstuvwxyz ABCDEFGHIJKLMNÑOPQRSTUVWXYZ 1234567890-={}"?!@#\$%&\*()\_+ Light | Light Italic
Regular | Regular Italic
Bold | Bold Italic

# HK Grotesk Is Used For Small Headers & Text Blocks

abcdefghijklmnñopqrstuvwxyz ABCDEFGHIJKLMNÑOPQRSTUVWXYZ 1234567890-={}"?!@#\$%&\*()\_+ Regular

# Fayetteville Is Used for Small Details

abcdefghijklmnñopgrstuvurgz 1234567890-={}"?!@#\$%&\*()\_+ For Small Headers/Sub-Headers: HK Grotesque Regular In All Caps.

For Headlines: Emilio Light-Regular-Bold In "Title Case"

For Text Blocks: HK Grotesque In "Sentence Case".

For Small Details: ED Fayeteville Script



ONE OF A KIND IN CHARLESTON

#### This Is A Headline

Lorem ipsum dolor sit amet consectetur. Nam nulla blandit mi integer praesent.

Charleston

## Brand Expression











#### Branded Gift Selections



Construction Wall Graphics